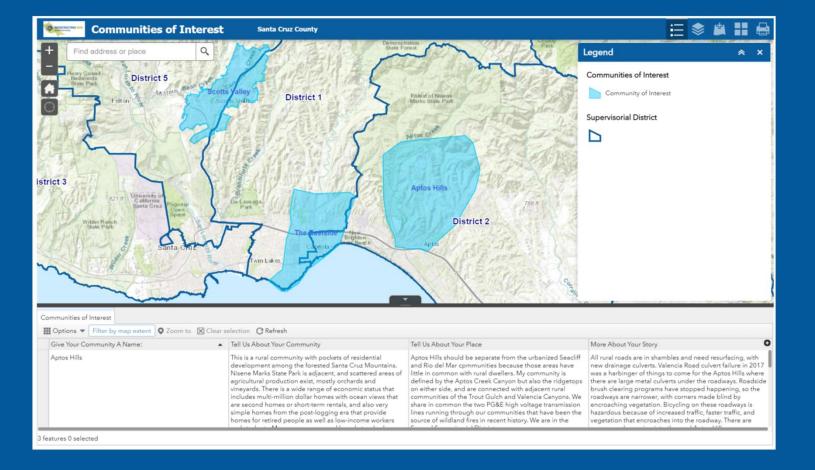

## Community of Interest - Form and Map

 $\bowtie$ 

Morgan Hill

| A survey form for use in Santa Cruz County, CA Redistricting and mapping of Communities of Interest  A survey form for use in Santa Cruz County, CA Redistricting and mapping of Communities of Interest  A survey form for use in Santa Cruz County, CA Redistricting and mapping of Communities of Interest  A survey form for use in Santa Cruz County, CA Redistricting and mapping of Communities of Interest  A survey form for use in Santa Cruz County, CA Redistricting and mapping of Communities of Interest  A survey form for use in Santa Cruz County, CA Redistricting and mapping of Communities of Interest  A survey form for use in Santa Cruz County, CA Redistricting and mapping of Communities of Interest  A survey form for use in Santa Cruz County, CA Redistricting and mapping of Communities of Interest  A survey form for use in Santa Cruz County, CA Redistricting and mapping of Communities of Interest  A survey form for use in Santa Cruz County, CA Redistricting and mapping of Communities of Interest  A survey form for use in Santa Cruz County, CA Redistricting and mapping of Communities of Interest  A survey form for use in Santa Cruz County, Santa Cruz County | Communities of Interest - Santa Cruz County, CA                  | Give Your Community A Name:                                                                                                                                                                                            | Map Your Community of Interest                                                                                                                                                                                                                        |
|--------------------------------------------------------------------------------------------------------------------------------------------------------------------------------------------------------------------------------------------------------------------------------------------------------------------------------------------------------------------------------------------------------------------------------------------------------------------------------------------------------------------------------------------------------------------------------------------------------------------------------------------------------------------------------------------------------------------------------------------------------------------------------------------------------------------------------------------------------------------------------------------------------------------------------------------------------------------------------------------------------------------------------------------------------------------------------------------------------------------------------------------------------------------------------------------------------------------------------------------------------------------------------------------------------------------------------------------------------------------------------------------------------------------------------------------------------------------------------------------------------------------------------------------------------------------------------------------------------------------------------------------------------------------------------------------------------------------------------------------------------------------------------------------------------------------------------------------------------------------------------------------------------------------------------------------------------------------------------------------------------------------------------------------------------------------------------------------------------------------------------|------------------------------------------------------------------|------------------------------------------------------------------------------------------------------------------------------------------------------------------------------------------------------------------------|-------------------------------------------------------------------------------------------------------------------------------------------------------------------------------------------------------------------------------------------------------|
| Your Name   Your Address   Your Address     Your Address     Your Phone Number     More About Your Story     More About Your Story     More about Your Story                                                                                                                                                                                                                                                                                                                                                                                                                                                                                                                                                                                                                                                                                                                                                                                                                                                                                                                                                                                                                                                                                                                                                                                                                                                                                                                                                                                                                                                                                                                                                                                                                                                                                                                                                                                                                                                                                                                                                                   | A survey form for use in Santa Cruz County, CA Redistricting and | What are your shared interests? What brings you together? What is important to you and your                                                                                                                            | Zoom to the region of Santa Cruz County you'd like to map<br>right corner of the map. Use a single click to start drawing a<br>community outline. Use a double click to complete your ma<br>complete, you'll be shown tools on the map to adjust your |
| Your Name       Tell Us About Your Place       Supervisorial District 3         Your Address       Are there nearby areas you want to be with? Are there nearby areas you don't want to be with? Why and why not? What are the streets or major geographic boundaries that physically site your community?       Supervisorial District 3         Your Address       2500       Esri, HERE, Garmin, USGS, NGA, EPA, USDA, NPS (Courded)         More About Your Story       More About Your Story       No geographic contruined uption                                                                                                                                                                                                                                                                                                                                                                                                                                                                                                                                                                                                                                                                                                                                                                                                                                                                                                                                                                                                                                                                                                                                                                                                                                                                                                                                                                                                                                                                                                                                                                                        |                                                                  |                                                                                                                                                                                                                        |                                                                                                                                                                                                                                                       |
| Your Address Your Phone Number More About Your Story                                                                                                                                                                                                                                                                                                                                                                                                                                                                                                                                                                                                                                                                                                                                                                                                                                                                                                                                                                                                                                                                                                                                                                                                                                                                                                                                                                                                                                                                                                                                                                                             | Your Name                                                        | Tell Us About Your Place<br>Are there nearby areas you want to be with? Are there nearby areas you don't want to be with?<br>Why and why not? What are the streets or major geographic boundaries that physically site | Supervisional District S                                                                                                                                                                                                                              |
| *Your Phone Number                                                                                                                                                                                                                                                                                                                                                                                                                                                                                                                                                                                                                                                                                                                                                                                                                                                                                                                                                                                                                                                                                                                                                                                                                                                                                                                                                                                                                                                                                                                                                                                                                                                                                                                                                                                                                                                                                                                                                                                                                                                                                                             | Your Address                                                     |                                                                                                                                                                                                                        | Super                                                                                                                                                                                                                                                 |
| More About Your Story                                                                                                                                                                                                                                                                                                                                                                                                                                                                                                                                                                                                                                                                                                                                                                                                                                                                                                                                                                                                                                                                                                                                                                                                                                                                                                                                                                                                                                                                                                                                                                                                                                                                                                                                                                                                                                                                                                                                                                                                                                                                                                          | *Your Phone Number                                               | 2500 //                                                                                                                                                                                                                | Esri, HERE, Garmin, USGS, NGA, EPA, USDA, NPS   County of Santa                                                                                                                                                                                       |
| Is there anything else you can tell us about your community?                                                                                                                                                                                                                                                                                                                                                                                                                                                                                                                                                                                                                                                                                                                                                                                                                                                                                                                                                                                                                                                                                                                                                                                                                                                                                                                                                                                                                                                                                                                                                                                                                                                                                                                                                                                                                                                                                                                                                                                                                                                                   |                                                                  | More About Your Story<br>Is there anything else you can tell us about your community?                                                                                                                                  |                                                                                                                                                                                                                                                       |
| *Your Email                                                                                                                                                                                                                                                                                                                                                                                                                                                                                                                                                                                                                                                                                                                                                                                                                                                                                                                                                                                                                                                                                                                                                                                                                                                                                                                                                                                                                                                                                                                                                                                                                                                                                                                                                                                                                                                                                                                                                                                                                                                                                                                    | *Your Email                                                      |                                                                                                                                                                                                                        |                                                                                                                                                                                                                                                       |

2500

of Santa Cruz County you'd like to map then click the tool in the upper ap. Use a single click to start drawing and a single click to draw your Jse a double click to complete your mapping. After double clicking to hown tools on the map to adjust your boundaries or to delete the shape

### Community of Interest Map

REDISTRICTING 2021 Santa Cruz County

The COI Surveys are combined into the Communities of Interest Map.