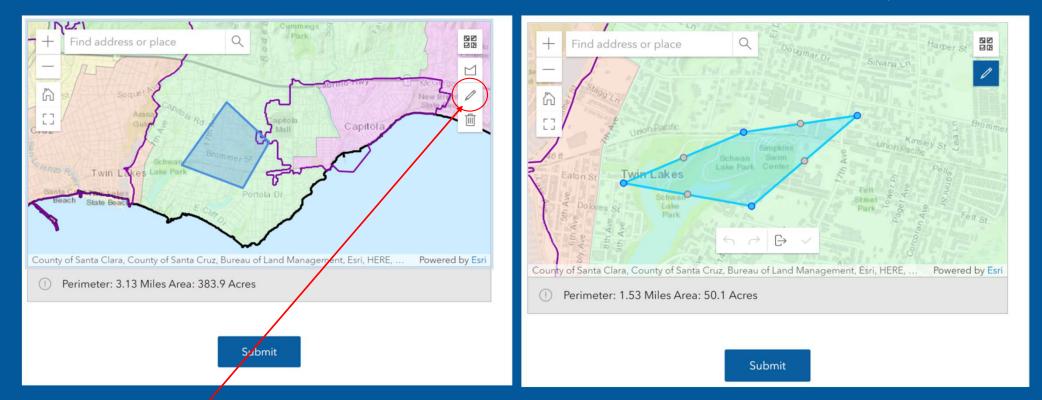

### Map your Community of Interest

REDISTRICTING 2021

Santa Cruz County

The Edit tool will allow you to make adjustments to the boundary if needed, then when you are happy click the submit button to complete the form and mapping.

### Community of Interest Map

REDISTRICTING 2021 Santa Cruz County

The COI Surveys are combined into the Communities of Interest Map.