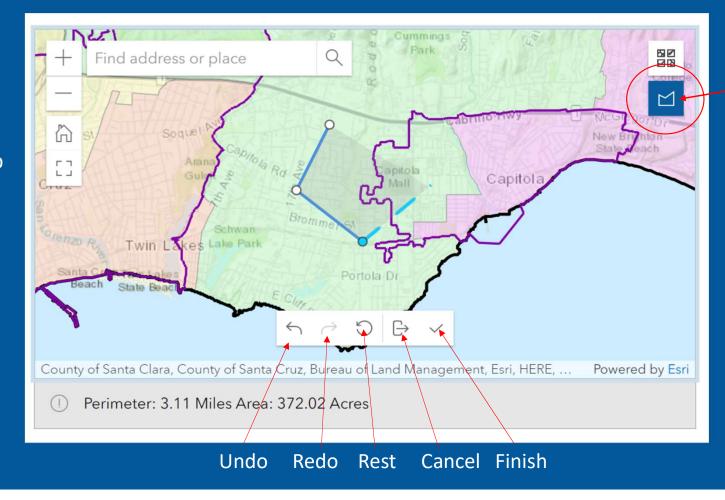

## Map your Community of Interest

Zoom in Zoom Out

Home Large Map

#### Basemap

Santa Cruz County

Start Drawing Click on Draw Button then click on the map and start drawing your shape. Then double click to end.

**REDISTRICTING 2021** 

### Map your Community of Interest

REDISTRICTING 2021

Santa Cruz County

The Edit tool will allow you to make adjustments to the boundary if needed, then when you are happy click the submit button to complete the form and mapping.