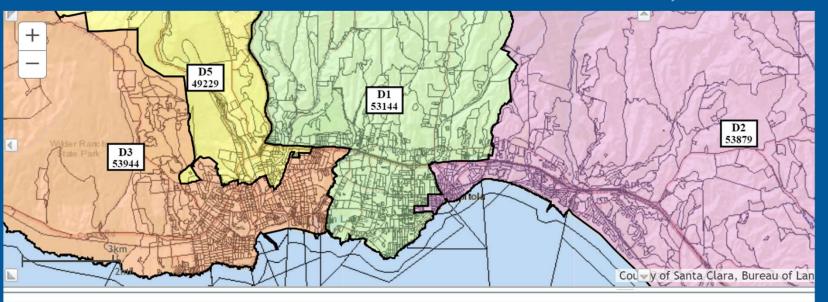

#### California adjusted population =271,353 (includes reallocated incarcerated persons)

| District   | Total<br>Population | Target Population | Over - Under | Percent Over -<br>Under | Hispanic or Latino | Not Hispanic or<br>Latino |
|------------|---------------------|-------------------|--------------|-------------------------|--------------------|---------------------------|
| District 1 | 54,148              | 54,270.6          | -122.6       | -0.23                   | 11,916             | 42,232                    |
| District 2 | 54,718              | 54,270.6          | 447.4        | 0.82                    | 19,008             | 35,710                    |
| District 3 | 56,395              | 54,270.6          | 2,124.4      | 3.91                    | 13,403             | 42,992                    |
| District 4 | 53,900              | 54,270.6          | -370.6       | -0.68                   | 43,195             | 10,705                    |
| District 5 | 52,192              | 54,270.6          | -2,078.6     | -3.83                   | 7,045              | 45,147                    |