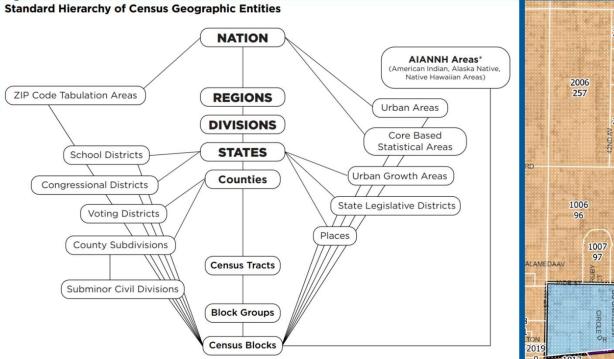

### Census Data

#### Census Geography

#### Census Blocks (block number - population)