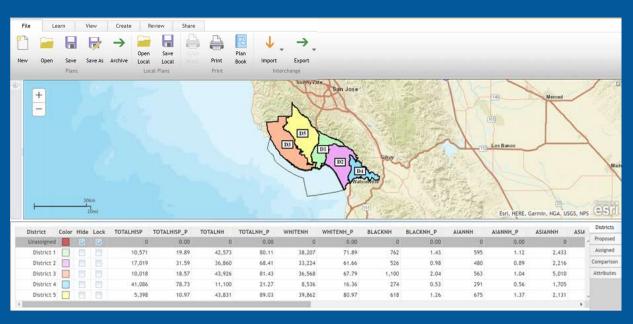

# Esri Redistricting Software

The totals for various demographic categories are summarized by district.

| District   | Color | Hide | Lock   | TOTALHISP | TOTALHISP_P | TOTALNH | TOTALNH_P | WHITENH | WHITENH_P | BLACKNH |
|------------|-------|------|--------|-----------|-------------|---------|-----------|---------|-----------|---------|
| Unassigned |       |      |        | 0         | 0.00        | 0       | 0.00      | 0       | 0.00      | 0       |
| District 1 |       |      |        | 10,571    | 19.89       | 42,573  | 80.11     | 38,207  | 71.89     | 762     |
| District 2 |       |      |        | 17,019    | 31.59       | 36,860  | 68.41     | 33,224  | 61.66     | 526     |
| District 3 |       |      |        | 10,018    | 18.57       | 43,926  | 81.43     | 36,568  | 67.79     | 1,100   |
| District 4 |       |      |        | 41,086    | 78.73       | 11,100  | 21.27     | 8,536   | 16.36     | 274     |
| District E | []    |      | [1000] | E 200     | 10.07       | 12 024  | 00 00     | 20 042  | PO 07     | £ 4 0   |